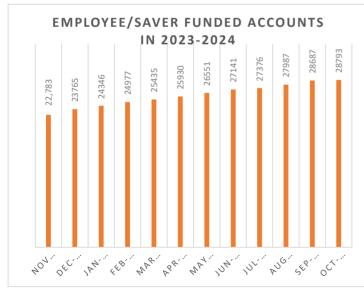

## October 2024

| Employers                                                   | 10/31/2024      | 9/30/2024       | Change         |
|-------------------------------------------------------------|-----------------|-----------------|----------------|
| Employers Registered                                        | 6,604           | 6,588           | 16             |
| Employers That Started Payroll Deductions (Since Inception) | 3,272           | 3,215           | 57             |
| Employers Facilitating Deductions (last 90 days)            | 2,814           | 2,796           | 18             |
| Self-Exempted Employers                                     | 12,240          | 12,134          | 106            |
| Employee/Savers                                             | 10/31/2024      | 9/30/2024       | Change         |
| Funded Accounts                                             | 28,793          | 28,687          | 106            |
| Payroll Contributing Accounts                               | 33,201          | 32,475          | 726            |
| Opt-Out Rate (first 30 days)                                | 18.41%          | 18.48%          | -0.07%         |
| Multiple Employer Accounts                                  | 8,233           | 8,030           | 203            |
| Self-Enrolled Accounts                                      | 285             | 282             | 3              |
| Funding                                                     | 10/31/2024      | 9/30/2024       | Change         |
| Total Assets                                                | \$31,995,039.65 | \$31,598,524.39 | \$396,515.26   |
| Average Funded Account Balance                              | \$1,111.21      | \$1,101.49      | \$9.72         |
| Total Contributions                                         | \$34,019,542.77 | \$32,182,439.20 | \$1,837,103.57 |
| Average Monthly Contribution Amount                         | \$117.62        | \$108.30        | \$9.32         |
| Median Monthly Contribution Amount                          | \$84.91         | \$78.28         | \$6.63         |
| Average Contribution Rate                                   | 3.37%           | 3.37%           | 0.00%          |
| Amount of Withdrawals                                       | \$4,697,443.10  | \$4,228,239.46  | \$469,203.64   |
| Accounts with a Full Withdrawal                             | 3,522           | 3,336           | 186            |
| Accounts with a Partial Withdrawal                          | 1,246           | 1,169           | 77             |
| Withdrawal Rate                                             | 10.61%          | 10.27%          | 0.34%          |