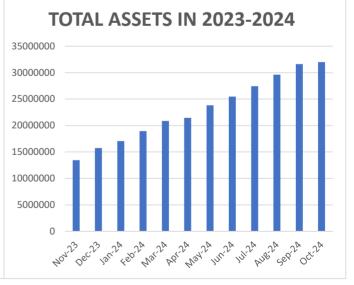

## October 2024

| Employers                                                   | 10/31/2024      | 9/30/2024       | Change         |
|-------------------------------------------------------------|-----------------|-----------------|----------------|
| Employers Registered                                        | 6,604           | 6,588           | 16             |
| Employers That Started Payroll Deductions (Since Inception) | 3,272           | 3,215           | 57             |
| Employers Facilitating Deductions (last 90 days)            | 2,814           | 2,796           | 18             |
| Self-Exempted Employers                                     | 12,240          | 12,134          | 106            |
| Employee/Savers                                             | 10/31/2024      | 9/30/2024       | Change         |
| Funded Accounts                                             | 28,793          | 28,687          | 106            |
| Payroll Contributing Accounts                               | 33,201          | 32,475          | 726            |
| Opt-Out Rate (first 30 days)                                | 18.41%          | 18.48%          | -0.07%         |
| Multiple Employer Accounts                                  | 8,233           | 8,030           | 203            |
| Self-Enrolled Accounts                                      | 285             | 282             | 3              |
| Funding                                                     | 10/31/2024      | 9/30/2024       | Change         |
| Total Assets                                                | \$31,995,039.65 | \$31,598,524.39 | \$396,515.26   |
| Average Funded Account Balance                              | \$1,111.21      | \$1,101.49      | \$9.72         |
| Total Contributions                                         | \$34,019,542.77 | \$32,182,439.20 | \$1,837,103.57 |
| Average Monthly Contribution Amount                         | \$117.62        | \$108.30        | \$9.32         |
| Median Monthly Contribution Amount                          | \$84.91         | \$78.28         | \$6.63         |
| Average Contribution Rate                                   | 3.37%           | 3.37%           | 0.00%          |
| Amount of Withdrawals                                       | \$4,697,443.10  | \$4,228,239.46  | \$469,203.64   |
| Accounts with a Full Withdrawal                             | 3,522           | 3,336           | 186            |
| Accounts with a Partial Withdrawal                          | 1,246           | 1,169           | 77             |
| Withdrawal Rate                                             | 10.61%          | 10.27%          | 0.34%          |